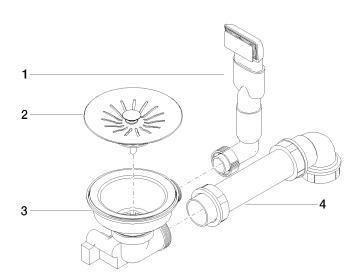

### Spare parts list

| No. | Item Number        | Name                  | Quantity used | Delivery time |
|-----|--------------------|-----------------------|---------------|---------------|
| 1   | 90 11 01 200 09-85 | connection            | 1             | 60            |
| 2   | 90 11 01 200 07-85 | plug                  | 1             | 60            |
| 3   | 90 11 01 200 08-85 | casing ( completely ) | 1             | 2             |
| 4   | 90 11 01 201 02 90 | piping                | 1             | 60            |