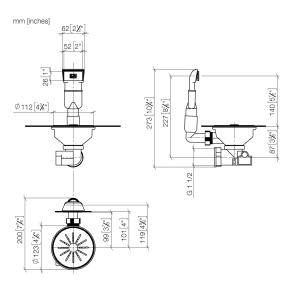

### Pop-up waste and overflow closable by hand - Stainless Steel

10 400 003

- $\bullet$  3½" drain valve closable by hand
- concealed overflow
- strainer insert

Only suitable for combining with polished highgrade steel kitchen sinks.